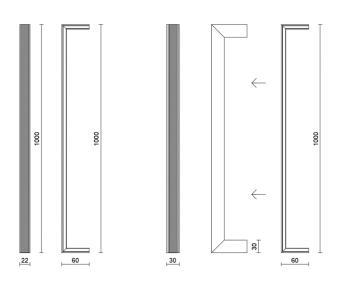

#### LUMINAIRE DRAWING

#### **LUMINAIRE DETAILS**

Fitting Type: wall or ceiling mounted Housing Material: aluminum Housing Color: upon request Dimensions: W 22mm / H 10mm / L upon request

Installation Box Material: galvanize or inox Installation Box Color: upon request Dimensions: W 30mm / H 30mm / L upon request Adjustability Angle: n/a Rotation Angle: n/a IP Rating: 20 or 67