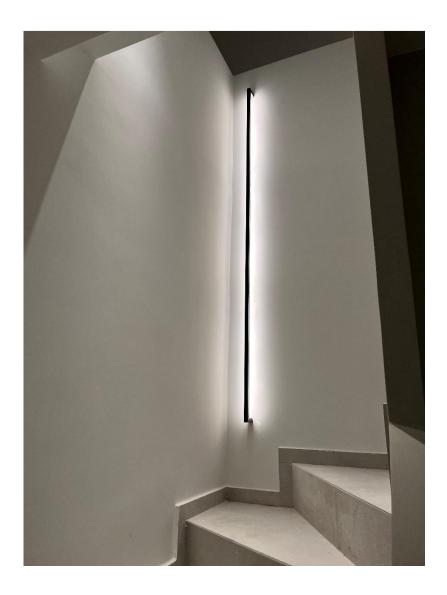

#### LUMINAIRE DESCRIPTION

Linee is a custom-made luminaire wall or ceiling mounted suitable for interior and exterior applications, designed to create linear effects of perfect uniformity and unlimited length.

The fitting is composed of three elements, installation box made of galvanize or inox painted in any color, housing made of extruded anodized aluminum and polycarbonate diffusor. Fixing brackets depend on final installation.