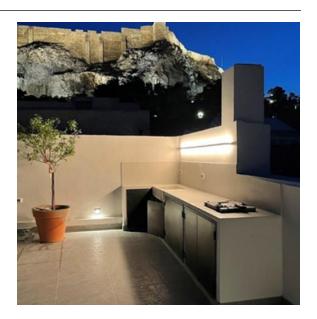

#### LUMINAIRE DESCRIPTION

Linee is a custom-made luminaire wall or ceiling mounted suitable for interior and exterior applications, designed to create linear effects of perfect uniformity and unlimited length.

The fitting is composed of three elements, installation box made of galvanize or inox painted in any color, housing made of extruded anodized aluminum and polycarbonate diffusor. Fixing brackets depend on final installation.