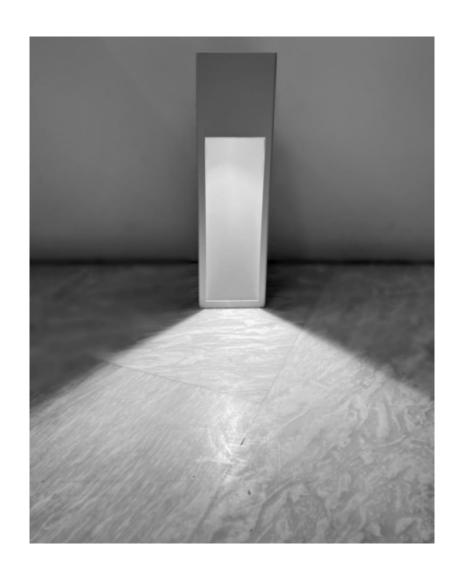

#### **LUMINAIRE DESCRIPTION**

Tilke is a custom-made bollard with clear lines designed to achieve indirect lighting of exterior places and pathways. Diffuser's absorptions ensure visual comfort and minimum glare.

The fitting is made of stainless steel and it can be produced in any height, dimension, and color.

Its high aesthetics and quality of construction make it ideal for applications in both public and private spaces. It is ideal for installation near to sea due to its high corrosion resistance.