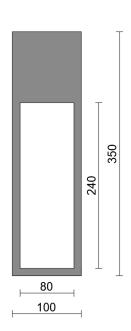

### **LUMINAIRE DETAILS**

Fitting Type: floor surface

Housing Color: upon request

Housing Material: galvanize or inox

Dimensions: upon request

Voltage: 230V

Wattage: upon request Adjustability Angle: n/a

Rotation Angle: n/a