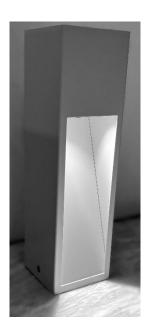

# apagiannopoulos Bros

## tilke





#### **LUMINAIRE DESCRIPTION**

Tilke is a custom-made bollard with clear lines designed to achieve indirect lighting of exterior places and pathways. Diffuser's absorptions ensure visual comfort and minimum glare.

The fitting is made of stainless steel and it can be produced in any height, dimension, and color.

Its high aesthetics and quality of construction make it ideal for applications in both public and private spaces. It is ideal for installation near to sea due to its high corrosion resistance.

### **LUMINAIRE IMAGE**









### **LUMINAIRE INFORMATION**

Product Name: tilke

Code: -

Environment Application: outdoor

### **LUMINAIRE DETAILS**

Fitting Type: floor surface

Housing Color: upon request

Housing Material: galvanize or inox

Dimensions: upon request

Voltage: 230V

Wattage: upon request Adjustability Angle: n/a

Rotation Angle: n/a

IP Rating: 65 or more

Accessories: LED kit with mounted driver

#### LIGHT SOURCE

Type: LED / Halogen

Socket: GU10

Wattage: 50W max