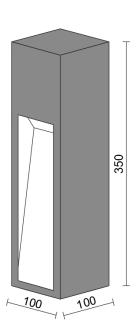

### **LUMINAIRE DETAILS**

Fitting Type: floor surface

Housing Color: upon request

Housing Material: galvanize or inox

Dimensions: upon request

Voltage: 230V

Wattage: upon request Adjustability Angle: n/a

Rotation Angle: n/a