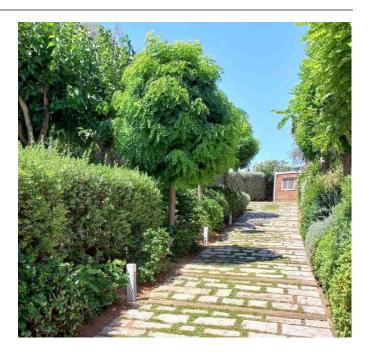

glare.

The fitting is made of stainless steel and it can be produced in any height, dimension, and color.

Its high aesthetics and quality of construction make it ideal for applications in both public and private spaces. It is ideal for installation near to sea due to its high corrosion resistance.

### **LUMINAIRE IMAGE**









### **LUMINAIRE INFORMATION**

Product Name: tilke

Code: -

Environment Application: outdoor

### **LUMINAIRE DETAILS**

Fitting Type: floor surface

Housing Color: upon request

Housing Material: galvanize or inox

Dimensions: upon request

Voltage: 230V

Wattage: upon request Adjustability Angle: n/a

Rotation Angle: n/a

IP Rating: 65 or more

Accessories: LED kit with mounted driver

#### LIGHT SOURCE

Type: LED / Halogen

Socket: GU10

Wattage: 50W max