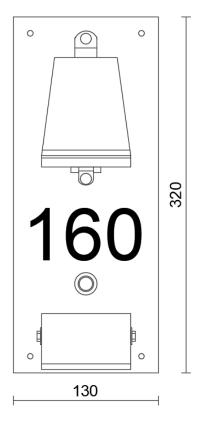

#### **LUMINAIRE DRAWING**

#### **LUMINAIRE DETAILS**

Fitting Type: wall mounted

Plate Material: inox

Spot Material: bronze

Clip Material: inox

Dimensions: W/ H / L upon request

Adjustability Angle: n/a

Rotation Angle: n/a