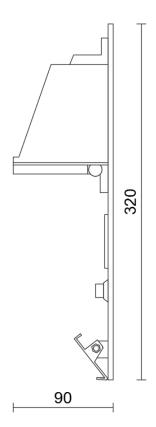

#### **LUMINAIRE DRAWING**

#### **LUMINAIRE DETAILS**

Fitting Type: wall mounted

Plate Material: inox

Spot Material: bronze

Clip Material: inox

Dimensions: W/ H / L upon request

Adjustability Angle: n/a

Rotation Angle: n/a