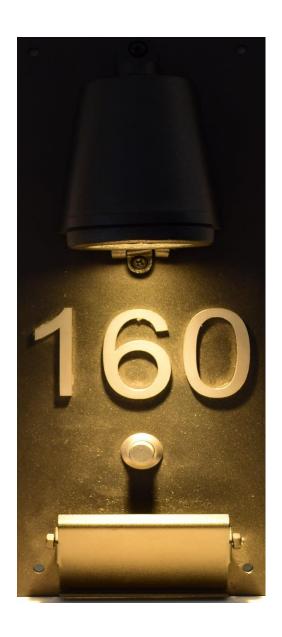

#### **LUMINAIRE DESCRIPTION**

Timbre is a custom-made product, designed especially for hotel doors since it can luminate the number, it works as a bell and it can host any notification.

The fitting is composed of three elements, wall mounted plate made by inox, spot light made by bronze and clip for hanging notifications made by inox.

#### **LUMINAIRE DETAILS**

Fitting Type: wall mounted

Plate Material: inox

Spot Material: bronze

Clip Material: inox

Dimensions: W/ H / L upon request

Adjustability Angle: n/a

Rotation Angle: n/a