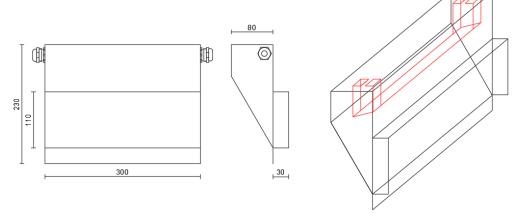

# **LUMINAIRE DETAILS**

# **APPLICATION DETAILS**

Fitting Type: wall recessed wall recessed

Housing Color: upon request RAL:1015 – light ivory

Housing Material: galvanize or inox inox

Dimensions: upon request W 300mm / H 230mm

Voltage: 230V 230V Wattage: upon request 10W IP Rating: 65 or more 65