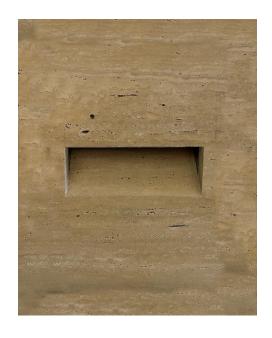

## **LUMINAIRE DESCRIPTION**

Imole is a custom-made luminaire suitable for installation in cast concrete, in insulation panels, in plasterboard and in variety of construction material.

It is composed of two elements, the housing (galvanize or inox) and the kit (made of die cast aluminum) which remains completely hidden. It can be produced in variety of lengths and heights. It can be painted in any color and its front finish can be covered in any material (stone, ceramic, etc.).

## **LUMINAIRE IMAGE**

apleton Papagiannopoulos Bros | 20, Kapodistriou Str. 14671 Nea Erithrea Athens, Greece T: +30 2108000567, +30 2106200817 | E: papag@apleton.com.gr | apleton.com.gr