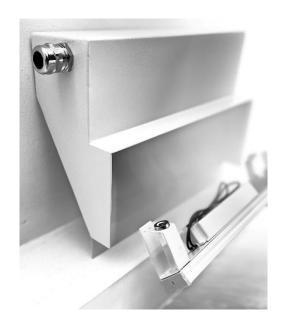

## **LUMINAIRE DESCRIPTION**

Imole is a custom-made luminaire suitable for installation in cast concrete, in insulation panels, in plasterboard and in variety of construction material.

It is composed of two elements, the housing (galvanize or inox) and the kit (made of die cast aluminum) which remains completely hidden. It can be produced in variety of lengths and heights. It can be painted in any color and its front finish can be covered in any material (stone, ceramic, etc.).

# **LUMINAIRE DETAILS**

Accessories: kit with mounted driver kit with mounted driver