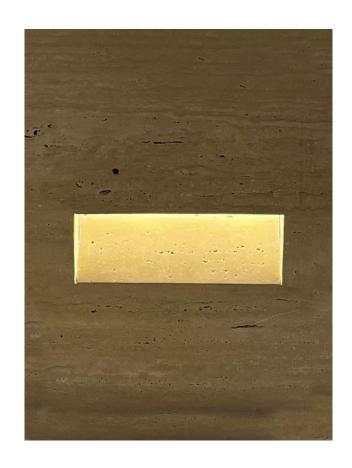

## **LUMINAIRE DESCRIPTION**

Imole is a custom-made luminaire suitable for installation in cast concrete, in insulation panels, in plasterboard and in variety of construction material.

It is composed of two elements, the housing (galvanize or inox) and the kit (made of die cast aluminum) which remains completely hidden. It can be produced in variety of lengths and heights. It can be painted in any color and its front finish can be covered in any material (stone, ceramic, etc.).

The opening of the light slit depends on the wattage of the LED, the type of ballast and the thickness of the material chosen to cover the front finish.

## **LUMINAIRE IMAGE**

apleton Papagiannopoulos Bros | 20, Kapodistriou Str. 14671 Nea Erithrea Athens, Greece T: +30 2108000567, +30 2106200817 | E: papag@apleton.com.gr | apleton.com.gr