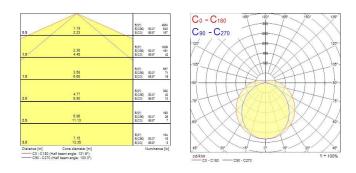

|
| Electrical protection       | Class I                             |
| Control gear type           | Electronic ballast                  |
| Dimmable                    | Yes                                 |
| Minimum dimming level (%)   | 90                                  |
| Housing colour              | Transparent                         |
| IP rating                   | IP66                                |
| IK rating                   | IK06                                |
| Product EAN number          | 5410288476025                       |
| Dimming method              | DALI                                |
|                             |                                     |

#### PHOTOMETRY



# Sylproof Tubular LED - DALI Sylproof Tubular LED 2X1200 DALI NW 0047602



### **TECHNICAL DRAWINGS**