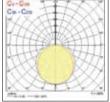

|                  |             |
| 0010314   | Resisto GRP 1200 IP66 3400lm 840 | 24           | 3400                     | 142                | <4   | 4000                  | No               | 80          |
| 0010315   | Resisto GRP 1200 IP66 5200lm 840 | 37           | 5200                     | 140                | <4   | 4000                  | No               | 80          |
| 0010316   | Resisto GRP 1500 IP66 4300lm 840 | 30           | 4300                     | 143                | <4   | 4000                  | No               | 80          |
| 0010317   | Resisto GRP 1500 IP66 7000lm 840 | 51           | 7000                     | 137                | <4   | 4000                  | No               | 80          |

#### **Additional Images**



#### **Photometric Data**





Resisto GRP 1200mm

Resisto GRP 1500mm

#### **Dimensions** (mm)