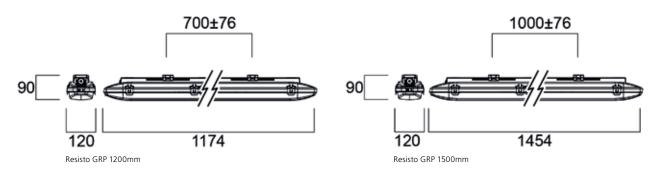

P66 3400lm 840 | 24           | 3400                     | 142                | <4   | 4000                  | No               | 80          |
| 0010315   | Resisto GRP 1200 IP66 5200lm 840 | 37           | 5200                     | 140                | <4   | 4000                  | No               | 80          |
| 0010316   | Resisto GRP 1500 IP66 4300lm 840 | 30           | 4300                     | 143                | <4   | 4000                  | No               | 80          |
| 0010317   | Resisto GRP 1500 IP66 7000lm 840 | 51           | 7000                     | 137                | <4   | 4000                  | No               | 80          |

#### **Additional Images**



#### **Photometric Data**





Resisto GRP 1200mm

Resisto GRP 1500mm

#### **Dimensions** (mm)