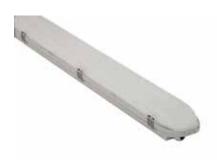

#### **Features**

- LED integrated waterproof fixture in 1200mm and 1500mm nominal length
- High efficiency throughout the range with up to 143 lm/W (total system efficiency)
- Body made from extremely resistant glassreinforced polyester
- Available in Neutral White (4000K) colour temperature
- Smooth body finish optimised for LEDs with extra flat diffuser, easy to handle
- Higher UV resistance compared to PC, less yellow discoloration over time
- Chemical resistant against a variety of acids, alkalis, halogens, mineral oils
- Specially designed clear PMMA diffuser (IK02) for improved uniformity - softens and controls the light whilst optimised output
- Stainless steel fixing brackets for ceiling mounting
- Lifespan: 72,000 hours L80:B20

#### **Product information**

| Code      | Description                      | Power<br>(W) | Luminous<br>Flux<br>(lm) | Efficacy<br>(lm/W) | SDCM | Colour<br>Temp<br>(K) | Control<br>(DIM) | CRI<br>(Ra) |
|-----------|----------------------------------|--------------|--------------------------|--------------------|------|-----------------------|------------------|-------------|
| Resisto G | RP                               |              |                          |                    |      |                       |                  |             |
| 0010314   | Resisto GRP 1200 IP66 3400lm 840 | 24           | 3400                     | 142                | <4   | 4000                  | No               | 80          |
| 0010315   | Resisto GRP 1200 IP66 5200lm 840 | 37           | 5200                     | 140                | <4   | 4000                  | No               | 80          |
| 0010316   | Resisto GRP 1500 IP66 4300lm 840 | 30           | 4300                     | 143                | <4   | 4000                  | No               | 80          |
| 0010317   | Resisto GRP 1500 IP66 7000lm 840 | 51           | 7000                     | 137                | <4   | 4000                  | No               | 80          |