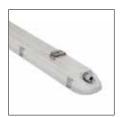

|      |                       |                  |             |
| 0010314   | Resisto GRP 1200 IP66 3400lm 840 | 24           | 3400                     | 142                | <4   | 4000                  | No               | 80          |
| 0010315   | Resisto GRP 1200 IP66 5200lm 840 | 37           | 5200                     | 140                | <4   | 4000                  | No               | 80          |
| 0010316   | Resisto GRP 1500 IP66 4300lm 840 | 30           | 4300                     | 143                | <4   | 4000                  | No               | 80          |
| 0010317   | Resisto GRP 1500 IP66 7000lm 840 | 51           | 7000                     | 137                | <4   | 4000                  | No               | 80          |

#### **Additional Images**



#### **Photometric Data**





Resisto GRP 1200mm

Resisto GRP 1500mm

#### **Dimensions** (mm)