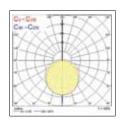

|                  |             |
| 0010314   | Resisto GRP 1200 IP66 3400lm 840 | 24           | 3400                     | 142                | <4   | 4000                  | No               | 80          |
| 0010315   | Resisto GRP 1200 IP66 5200lm 840 | 37           | 5200                     | 140                | <4   | 4000                  | No               | 80          |
| 0010316   | Resisto GRP 1500 IP66 4300lm 840 | 30           | 4300                     | 143                | <4   | 4000                  | No               | 80          |
| 0010317   | Resisto GRP 1500 IP66 7000lm 840 | 51           | 7000                     | 137                | <4   | 4000                  | No               | 80          |

#### **Additional Images**



#### **Photometric Data**





Resisto GRP 1200mm

Resisto GRP 1500mm

#### **Dimensions** (mm)