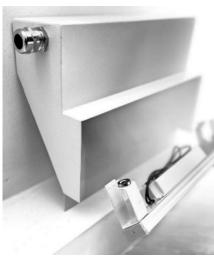

## **LUMINAIRE IMAGE**

Ref: imole 30

## **LUMINAIRE DESCRIPTION**

Imole is a custom-made luminaire suitable for installation in cast concrete, in insulation panels, in plasterboard and in variety of construction material.

It is composed of two elements, the housing (galvanize or inox) and the kit (made of die cast aluminum) which remains completely hidden. It can be produced in variety of lengths and heights. It can be painted in any color and its front finish can be covered in any material (stone, ceramic, etc.).