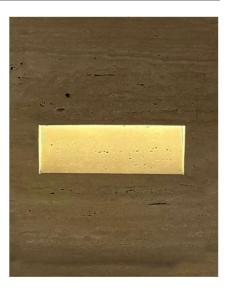

## **LUMINAIRE IMAGE**

Ref: imole 30

## **LUMINAIRE DESCRIPTION**

Imole is a custom-made luminaire suitable for installation in cast concrete, in insulation panels, in plasterboard and in variety of construction material.

It is composed of two elements, the housing (galvanize or inox) and the kit (made of die cast aluminum) which remains completely hidden. It can be produced in variety of lengths and heights. It can be painted in any color and its front finish can be covered in any material (stone, ceramic, etc.).