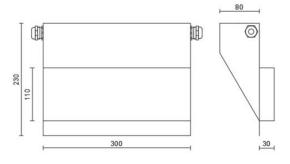

#### LUMINAIRE DETAILS APPLICATION DETAILS

Fitting Type: wall recessed wall recessed

Housing Color: upon request RAL:1015 – light ivory

Housing Material: galvanize or inox inox

Dimensions: upon request W 300mm / H 230mm