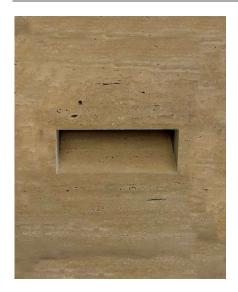

## **LUMINAIRE DESCRIPTION**

Imole is a custom-made luminaire suitable for installation in cast concrete, in insulation panels, in plasterboard and in variety of construction material.

It is composed of two elements, the housing (galvanize or inox) and the kit (made of die cast aluminum) which remains completely hidden. It can be produced in variety of lengths and heights. It can be painted in any color and its front finish can be covered in any material (stone, ceramic, etc.).

The opening of the light slit depends on the wattage of the LED, the type of ballast and the thickness of the material chosen to cover the front finish.