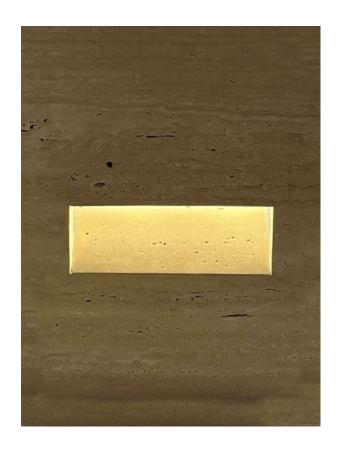

## **LUMINAIRE IMAGE**

Ref: imole 30

## **LUMINAIRE DESCRIPTION**

Imole is a custom-made luminaire suitable for installation in cast concrete, in insulation panels, in plasterboard and in variety of construction material.

It is composed of two elements, the housing (galvanize or inox) and the kit (made of die cast aluminum) which remains completely hidden. It can be produced in variety of lengths and heights. It can be painted in any color and its front finish can be covered in any material (stone, ceramic, etc.).