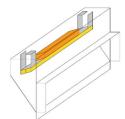

## **LUMINAIRE DESCRIPTION**

Imole is a custom-made luminaire suitable for installation in cast concrete, in insulation panels, in plasterboard and in variety of construction material.

It is composed of two elements, the housing (galvanize or inox) and the kit (made of die cast aluminum) which remains completely hidden. It can be produced in variety of lengths and heights. It can be painted in any color and its front finish can be covered in any material (stone, ceramic, etc.).

The opening of the light slit depends on the wattage of the LED, the type of ballast and the thickness of the material chosen to cover the front finish.